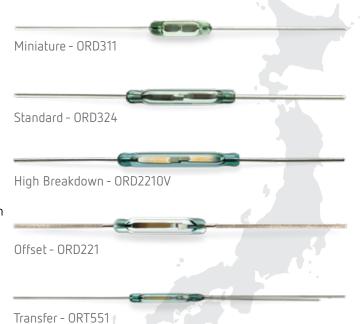

## **PRODUCT LINES**

- · Low-voltage signal lines to high-voltage power lines
- · Wide variety product lines
  - StandardHigh breakdown voltage
  - Miniature– Transfer type etc.
  - Offset

| PRIMARY MARKETS |                             |
|-----------------|-----------------------------|
| AUTOMOTIVE      | AdBlue tank level sensor    |
|                 | Break oil level sensor      |
|                 | Fuel level sensor and etc.  |
| HOME APPLIANCE  | Door sensor for white goods |
|                 | Humidifier level sensor     |
|                 | Vacuum cleaner and etc.     |
| INDUSTRY        | Water mater                 |
|                 | Gas Mater                   |
|                 | Level Sensor and etc.       |